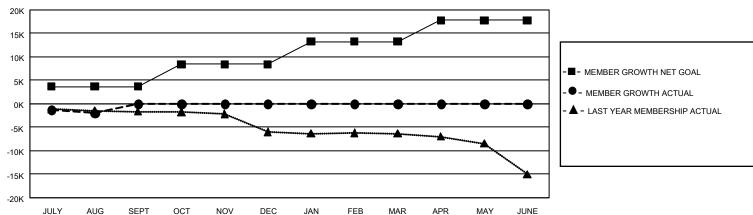

#### GOALS AND ACTUAL MEMBERS CUMULATIVE

| DROPPED CLUBS: 56  |       | 1,382 CLUBS OF 10,976 ADDED 1 OR<br>MORE NEW MEMBERS | GENDER DISTRIBUTION  MALE 194,578 (68.03%) |                 |        |
|--------------------|-------|------------------------------------------------------|--------------------------------------------|-----------------|--------|
| DROPPED MEMBERS    |       |                                                      | FEMALE                                     | 91,444 (31.97%) |        |
| DECEASED           | 723   | CLICK HERE FOR CUMULATIVE                            | TOTAL FAMILY UNIT MEMBERS                  |                 | 54,525 |
| CLUB CANCELLED 136 |       | MEMBERSHIP DATA                                      |                                            |                 |        |
| OTHER              | 4,463 |                                                      | FAMILY MEMBERS PAYING HALF 27,95 DUES      |                 | 27,973 |
| TOTAL              | 5,322 |                                                      |                                            |                 |        |

#### REPORT DOES NOT INCLUDE CLUBS IN UNDISTRICTED AREAS.

|               | Clul          | os          |               | Members               |                       |                         |                                                    |  |
|---------------|---------------|-------------|---------------|-----------------------|-----------------------|-------------------------|----------------------------------------------------|--|
|               | RESULTS FO    | R 2020-2021 |               | RESULTS FOR 2020-2021 |                       |                         |                                                    |  |
| QUARTER       | NEW CLUB GOAL | NEW CLUBS   | DROPPED CLUBS | QUARTER MEMB          | ER GROWTH NET<br>GOAL | MEMBER GROWTH<br>ACTUAL | DROPPED<br>MEMBERS ACTUAL<br>(including transfers) |  |
| JULY/AUG/SEPT | 141           | 19          | 56            | JULY/AUG/SEPT         | 3670                  | 4,022                   | 5,322                                              |  |
| OCT/NOV/DEC   | 288           | 0           | 0             | OCT/NOV/DEC           | 4730                  | 0                       | 0                                                  |  |
| JAN/FEB/MAR   | 309           | 0           | 0             | JAN/FEB/MAR           | 4887                  | 0                       | 0                                                  |  |
| APR/MAY/JUNE  | 336           | 0           | 0             | APR/MAY/JUNE          | 4486                  | 0                       | 0                                                  |  |