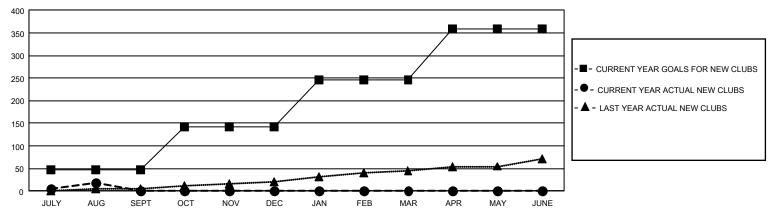

### GOALS AND ACTUAL NEW CLUBS CUMULATIVE

#### REPORT DOES NOT INCLUDE CLUBS IN UNDISTRICTED AREAS.

|               | Clul          | os          |               | Members               |                       |                         |                                                    |  |
|---------------|---------------|-------------|---------------|-----------------------|-----------------------|-------------------------|----------------------------------------------------|--|
|               | RESULTS FO    | R 2020-2021 |               | RESULTS FOR 2020-2021 |                       |                         |                                                    |  |
| QUARTER       | NEW CLUB GOAL | NEW CLUBS   | DROPPED CLUBS | QUARTER MEMB          | ER GROWTH NET<br>GOAL | MEMBER GROWTH<br>ACTUAL | DROPPED<br>MEMBERS ACTUAL<br>(including transfers) |  |
| JULY/AUG/SEPT | 141           | 19          | 56            | JULY/AUG/SEPT         | 3670                  | 4,022                   | 5,322                                              |  |
| OCT/NOV/DEC   | 288           | 0           | 0             | OCT/NOV/DEC           | 4730                  | 0                       | 0                                                  |  |
| JAN/FEB/MAR   | 309           | 0           | 0             | JAN/FEB/MAR           | 4887                  | 0                       | 0                                                  |  |
| APR/MAY/JUNE  | 336           | 0           | 0             | APR/MAY/JUNE          | 4486                  | 0                       | 0                                                  |  |